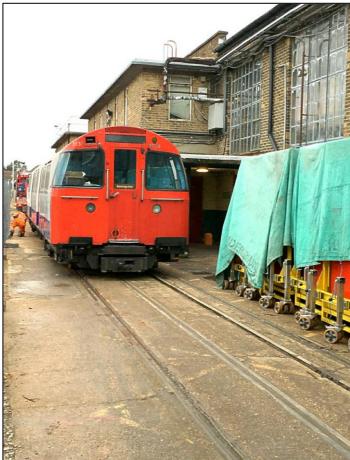

**Previous Page and Left**: The movement by road of three cars of 1972 MkII Tube Stock from Stonebridge Park to Acton Works took place on Saturday 26 January 2019. One of the trailers is seen (Previous Page, Top) on arrival and is passing the site of the new workshop being built at Acton, trailer 4338 waiting to be unloaded (Previous Page, Lower) and DM 3238 (Left), this showing the narrow space negotiated by the loads.