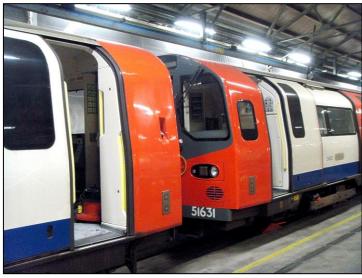

## 1995 TUBE STOCK:

**Above:** (*Right*) The cab ends of 1995 Tube Stock 51631 and 51632 at Morden on 5 January 2019. For many weeks (if not months) these units have sat as separated three-car units on a back road in Morden Depot with the two outer cabs together instead of the UNDMs. Over the Christmas period, 51632 assisted 51631 onto No.18 road in the shed.

Photo: Brian Kemp