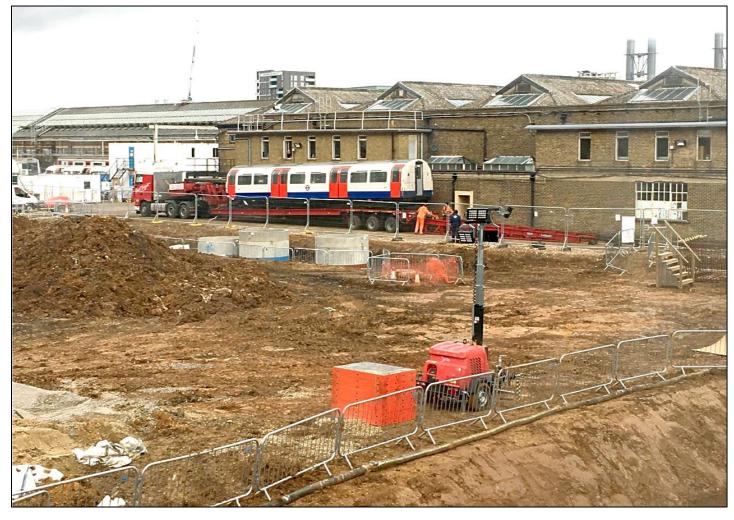

**Previous Page and Left**: The movement by road of three cars of 1972 MkII Tube Stock from Stonebridge Park to Acton Works took place on Saturday 26 January 2019. One of the trailers is seen (Previous Page, Top) on arrival and is passing the site of the new workshop being built at Acton, trailer 4338 waiting to be unloaded (Previous Page, Lower) and DM 3238 (Left), this showing the narrow space negotiated by the loads.