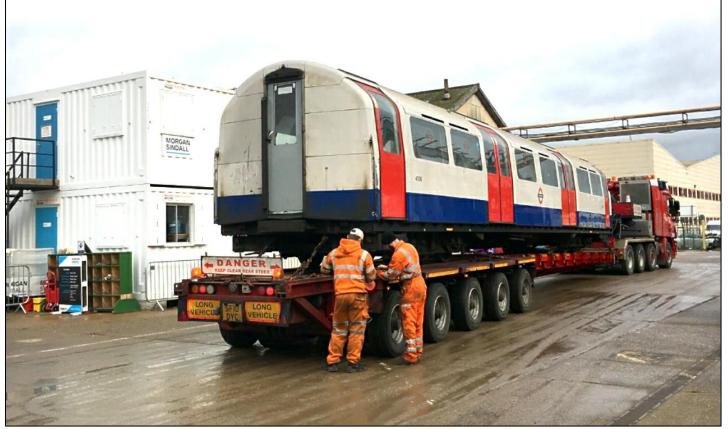

**Previous Page and Left**: The movement by road of three cars of 1972 MkII Tube Stock from Stonebridge Park to Acton Works took place on Saturday 26 January 2019. One of the trailers is seen (Previous Page, Top) on arrival and is passing the site of the new workshop being built at Acton, trailer 4338 waiting to be unloaded (Previous Page, Lower) and DM 3238 (Left), this showing the narrow space negotiated by the loads.